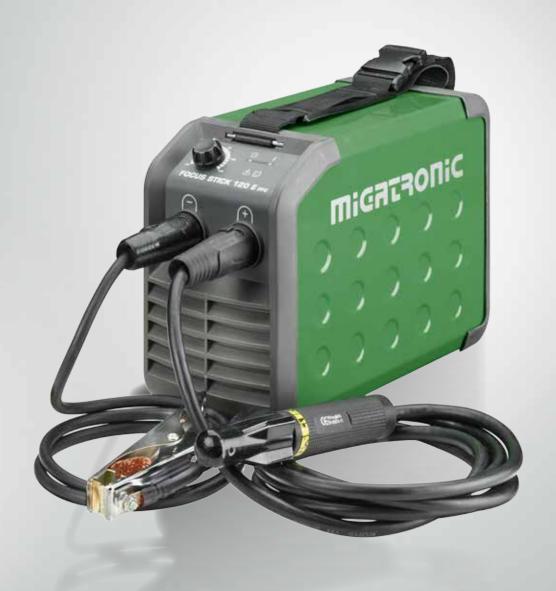

# FOCUS STICK 120 E PFC PORTABLE MMA WELDING MACHINE

A small, handy and portable MMA welding machine perfect for the repair of your wheelbarrow, trailer or garden tools and other minor repairs.

## **FOCUS STICK 120 E PFC** PORTABLE MMA WELDING MACHINE

The Focus Stick 120 E is a small, handy and portable MMA welding machine designed for DIY repairs.

Focus Stick 120 E has excellent ignition properties ensuring a stable arc and it welds with most types of electrodes up to 3.2 mm.

For even more flexibility, you have the option of plus or minus polarity on the electrode clamp. Simple TIG welding with scratch ignition is also possible.

Focus Stick 120 E is a mono-phase (230 V) machine featuring PFC (Power Factor Correction), which allows you to weld with a long mains cable or with a generator as power source.

#### **ACCESSORIES**

- electrode holder including 3 m cable,
- 2 m earth cable
- carrying strap
- 16 A Schuko plug.

Control panel for Focus Stick 120 E

Focus Stick 120 E is designed for DIY repairs.